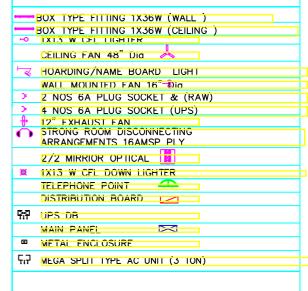

### ELECTRICAL DRAWING

DRAWN : Er D.J. VIJAY

SCALE: 1"=8'0"

JOB NO: 18-2024

DATE: 29.10.2024

SHEET SIZE: A4