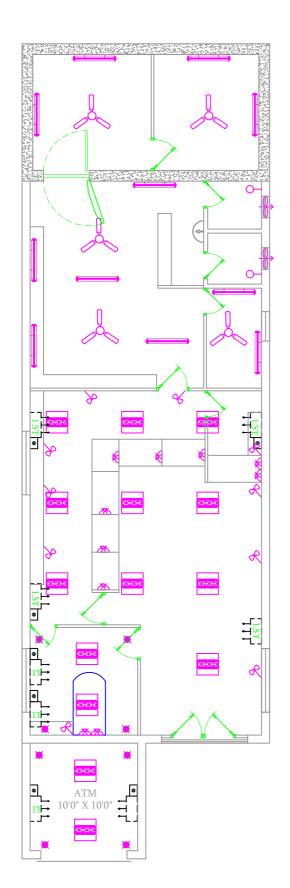

### ELECTRICAL DRAWING

DRAWN : Er D.J. VIJAY

SCALE: 1"=8'0"

JOB NO: 18-2024

DATE: 29.10.2024

SHEET SIZE: A4