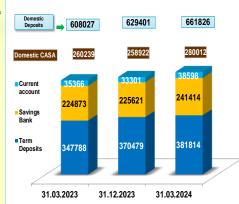

## **VISION**

DELIVERING EXCELLENCE IN FINANCIAL SERVICES THROUGH CUSTOMER FOCUS, EMPLOYEE ENGAGEMENT AND SUSTAINABLE GROWTH.

# **INDIAN BANK**



#### MISSION

- ♣ BRING THE BEST OF INNOVATION AND TECHNOLOGY IN OUR OFFERINGS
- ♣ BE RESPONSIVE TO THE UNIQUE NEEDS OF EVERY CUSTOMER THROUGH ALL CHANNELS OF CHOICE
- ♣ TO PROVIDE VALUE TO STAKEHOLDERS

#### **TOP MANAGEMENT**

MD & CEO: SHRI S L JAIN EDS:

SHRI MAHESH KUMAR BAJAJ SHRI ASHUTOSH CHOUDHURY SHRI SHIV BAJRANG SINGH SHRI BRAJESH KUMAR SINGH

#### SHAREHOLDING PATTERN



### **BRANCH NETWORK**



#### **TOTAL BUSINESS**

# Rs.12.22 LAKH CRORE

## DEPOSITS Rs 6.62 LAKH CRORE



## RATING-AT1& Tier 2 BONDS

| Sl.No                            | AT 1<br>Bonds | Tier 2<br>Bonds |  |
|----------------------------------|---------------|-----------------|--|
| CARE                             | AA+/ Stable   | AAA<br>/Stable  |  |
| CRISIL                           | AA+ /Stable   | AAA<br>/Stable  |  |
| India<br>Ratings and<br>Research |               | AA+ /Stable     |  |

# NETWORK DISTRIBUTION



## ADVANCES Rs 5.34 LAKH CRORE



### **CAPITAL ADEQUACY**

(Rs in Crores)

| S No | Parameters | 31.03.2023 | 31.12.2023 | 31.03.2024 |
|------|-----------------------------------------------------------------------------------------------------------------------------------------------------------------------------------------------------------------------------------