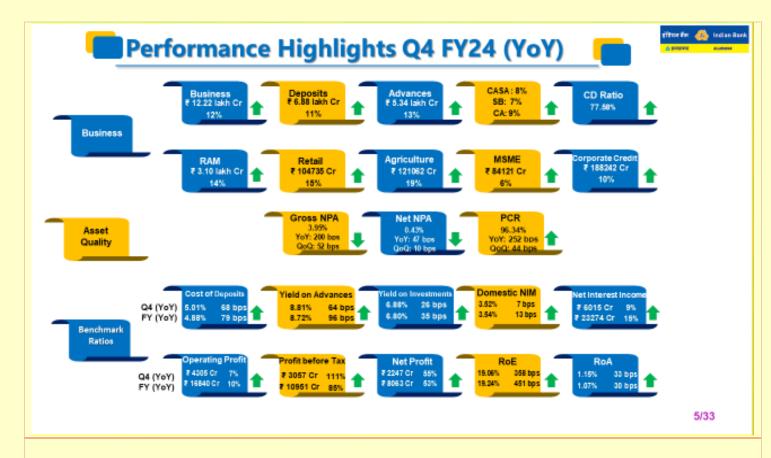

# Rs.12.22 LAKH CRORE

## DEPOSITS Rs 6.62 LAKH CRORE

## ADVANCES Rs 5.34 LAKH CRORE