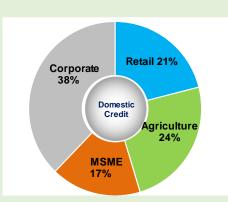

ELS OF CHOICE
- ♣ TO PROVIDE VALUE TO STAKEHOLDERS

#### **TOP MANAGEMENT**

MD & CEO: SHRI S L JAIN EDS:

SHRI MAHESH KUMAR BAJAJ SHRI ASHUTOSH CHOUDHURY SHRI SHIV BAJRANG SINGH SHRI BRAJESH KUMAR SINGH

#### SHAREHOLDING PATTERN



### **BRANCH NETWORK**



#### **TOTAL BUSINESS**

# Rs.12.22 LAKH CRORE

## DEPOSITS Rs 6.62 LAKH CRORE



## RATING-AT1& Tier 2 BONDS

| Sl.No                            | AT 1<br>Bonds | Tier 2<br>Bonds |  |
|----------------------------------|---------------|-----------------|--|
| CARE                             | AA+/ Stable   | AAA<br>/Stable  |  |
| CRISIL                           | AA+ /Stable   | AAA<br>/Stable  |  |
| India<br>Ratings and<br>Research |               | AA+ /Stable     |  |

# NETWORK DISTRIBUTION



## ADVANCES Rs 5.34 LAKH CRORE



### **CAPITAL ADEQUACY**

(Rs in Crores)

| S No | Parameters | 31.03.2023 | 31.12.2023 | 31.03.2024 |
|------|---------------------------------------------------------------------------------------------------------------------------------------------------------------------------------------------------------------------------------------------------------------------------------------------------------------------------------------------------------------------------------------------------------------------------------------------------------------------------------------------------------------------------------------------------------------------------------------------------------------------------------------------------------------------------------------------------------------