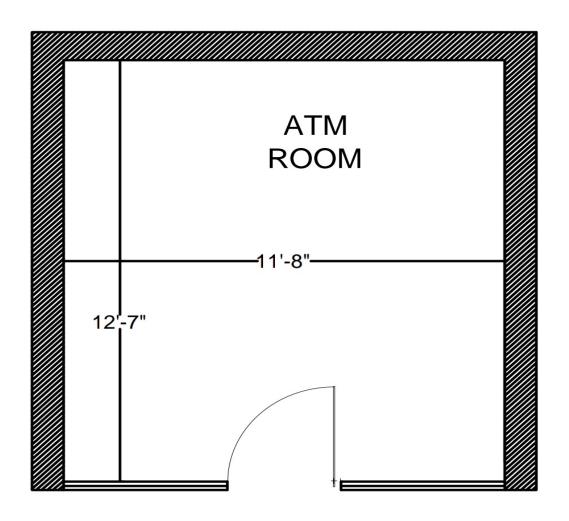

#### **NOTICE INVITING TENDER**

Indian Bank, Zonal Office Siliguri invites sealed tenders from **empanelled contractors** with Indian Bank (single bid system) for proposed Interior Furnishing, Electrical & Data Cabling Works in the New Premises for ATM & Branch of Kalimpong Branch, District – Kalimpong (West Bengal). The Tender Documents can be

downloaded from the Bank's website (www.indianbank.in) under Tender Column.

|                                            | Interior Furnishing, Electrical & Data Cabling Works in                                                                                                                                                                                                                                                  |  |  |  |  |
|--------------------------------------------|----------------------------------------------------------------------------------------------------------------------------------------------------------------------------------------------------------------------------------------------------------------------------------------------------------|--|--|--|--|
| Nama of work                               | New Premises for ATM (Ground Floor) and Branch (First                                                                                                                                                                                                                                                    |  |  |  |  |
| Name of Work                               | Floor) of Kalimpong Branch, RCM Road, Above JIO Office,                                                                                                                                                                                                                                                  |  |  |  |  |
|                                            | Dist- Kalimpong- 734301 (W.B.)                                                                                                                                                                                                                                                                           |  |  |  |  |
| Estimated cost of work                     | Rs. 12.67 Lakhs (exclusive of GST)                                                                                                                                                                                                                                                                       |  |  |  |  |
| Period of completion                       | 30 days to be reckoned from 5 <sup>TH</sup> day from the date of issue of the Work Order or handing over of site whichever is later                                                                                                                                                                      |  |  |  |  |
| Validity of Tender                         | 90 Days from the date of opening                                                                                                                                                                                                                                                                         |  |  |  |  |
| Defects Liability Period                   | 12 Months from the date of virtual completion of work                                                                                                                                                                                                                                                    |  |  |  |  |
| Earnest Money Deposit                      | Rs. 10,000/- (Rupees Ten Thousand Only) by way of DD/IOI in favour of Indian Bank, Zonal Office Siliguri.  *Firms registered with MSME / NSIC with valid certificates issued by GOI are exempted from submitting EMD along with Tender.                                                                  |  |  |  |  |
| Initial Security Deposit (ISD)             | After acceptance of Work Order, Contractor shall submit ISD of 2% of the Bid / Contract Amount in the form of DD.                                                                                                                                                                                        |  |  |  |  |
| Retention Money (RM)                       | 8% of the Bill Amount excluding Taxes                                                                                                                                                                                                                                                                    |  |  |  |  |
| Total Security Deposit<br>(TSD) = ISD + RM | 10% of the Bid Amount (ISD – 2% & RM – 8%) ISD Amount will be refunded to Contractor within 14 days from the issue of Work Completion Certificate by the Architect and the Retention Money will be refunded after the completion of defect liability period.                                             |  |  |  |  |
| Interim / Adhoc Payment                    | No Interim / Adhoc Payment will be paid                                                                                                                                                                                                                                                                  |  |  |  |  |
| Liquidated Damages                         | 1% per week of the Contract Value subject to maximum total of 10% of final Contract value                                                                                                                                                                                                                |  |  |  |  |
| Tender Documents                           | Tender documents can be obtained from Indian Bank, Zonal Office, Premises Department, 2 <sup>nd</sup> Church Road, Siliguri - 734001 from 19/05/2022 to 03/06/2022 on all working days during office hours and / or can be downloaded from the Bank's website (www.indianbank.in ) under Tenders column. |  |  |  |  |
| Last date of submission of tenders         | 03/06/2022 up to 16:00 Hrs at Indian Bank, Zonal Office, Premises Department, 2 <sup>nd</sup> Church Road, Siliguri - 734001                                                                                                                                                                             |  |  |  |  |
| Date of opening Tender                     | 04/06/2022 at 13:00 HRS Indian Bank, Zonal Office, Premises Department, 2 <sup>nd</sup> Church Road, Siliguri - 734001                                                                                                                                                                                   |  |  |  |  |
|                                            | Period of completion  Validity of Tender Defects Liability Period  Earnest Money Deposit  Initial Security Deposit  (ISD) Retention Money (RM)  Total Security Deposit  (TSD) = ISD + RM  Interim / Adhoc Payment Liquidated Damages  Tender Documents  Last date of submission of tenders               |  |  |  |  |