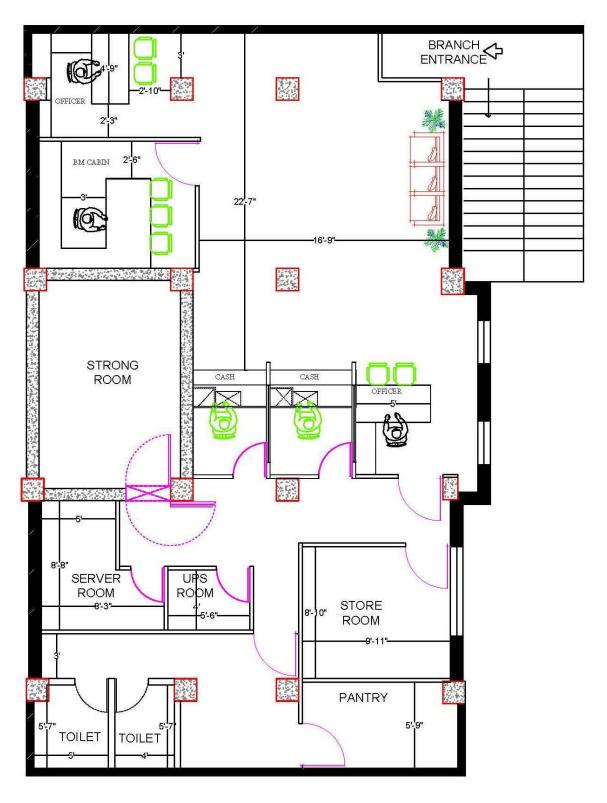

#### **NOTICE INVITING TENDER**

Indian Bank, Zonal Office Siliguri invites sealed tenders from **empanelled contractors** with Indian Bank (single bid system) for proposed Interior Furnishing, Electrical & Data Cabling Works in the New Premises for ATM & Branch of Kalimpong Branch, District – Kalimpong (West Bengal). The Tender Documents can be

downloaded from the Bank's website (www.indianbank.in) under Tender Column.

|                                            | Interior Furnishing, Electrical & Data Cabling Works in                                                                                                                                                                                                                                                  |  |  |  |  |
|--------------------------------------------|----------------------------------------------------------------------------------------------------------------------------------------------------------------------------------------------------------------------------------------------------------------------------------------------------------|--|--|--|--|
| Nama of work                               | New Premises for ATM (Ground Floor) and Branch (First                                                                                                                                                                                                                                                    |  |  |  |  |
| Name of Work                               | Floor) of Kalimpong Branch, RCM Road, Above JIO Office,                                                                                                                                                                                                                                                  |  |  |  |  |
|                                            | Dist- Kalimpong- 734301 (W.B.)                                                                                                                                                                                                                                                                           |  |  |  |  |
| Estimated cost of work                     | Rs. 12.67 Lakhs (exclusive of GST)                                                                                                                                                                                                                                                                       |  |  |  |  |
| Period of completion                       | 30 days to be reckoned from 5 <sup>TH</sup> day from the date of issue of the Work Order or handing over of site whichever is later                                                                                                                                                                      |  |  |  |  |
| Validity of Tender                         | 90 Days from the date of opening                                                                                                                                                                                                                                                                         |  |  |  |  |
| Defects Liability Period                   | 12 Months from the date of virtual completion of work                                                                                                                                                                                                                                                    |  |  |  |  |
| Earnest Money Deposit                      | Rs. 10,000/- (Rupees Ten Thousand Only) by way of DD/IOI in favour of Indian Bank, Zonal Office Siliguri.  *Firms registered with MSME / NSIC with valid certificates issued by GOI are exempted from submitting EMD along with Tender.                                                                  |  |  |  |  |
| Initial Security Deposit (ISD)             | After acceptance of Work Order, Contractor shall submit ISD of 2% of the Bid / Contract Amount in the form of DD.                                                                                                                                                                                        |  |  |  |  |
| Retention Money (RM)                       | 8% of the Bill Amount excluding Taxes                                                                                                                                                                                                                                                                    |  |  |  |  |
| Total Security Deposit<br>(TSD) = ISD + RM | 10% of the Bid Amount (ISD – 2% & RM – 8%) ISD Amount will be refunded to Contractor within 14 days from the issue of Work Completion Certificate by the Architect and the Retention Money will be refunded after the completion of defect liability period.                                             |  |  |  |  |
| Interim / Adhoc Payment                    | No Interim / Adhoc Payment will be paid                                                                                                                                                                                                                                                                  |  |  |  |  |
| Liquidated Damages                         | 1% per week of the Contract Value subject to maximum total of 10% of final Contract value                                                                                                                                                                                                                |  |  |  |  |
| Tender Documents                           | Tender documents can be obtained from Indian Bank, Zonal Office, Premises Department, 2 <sup>nd</sup> Church Road, Siliguri - 734001 from 19/05/2022 to 03/06/2022 on all working days during office hours and / or can be downloaded from the Bank's website (www.indianbank.in ) under Tenders column. |  |  |  |  |
| Last date of submission of tenders         | 03/06/2022 up to 16:00 Hrs at Indian Bank, Zonal Office, Premises Department, 2 <sup>nd</sup> Church Road, Siliguri - 734001                                                                                                                                                                             |  |  |  |  |
| Date of opening Tender                     | 04/06/2022 at 13:00 HRS Indian Bank, Zonal Office, Premises Department, 2 <sup>nd</sup> Church Road, Siliguri - 734001                                                                                                                                                                                   |  |  |  |  |
|                                            | Period of completion  Validity of Tender Defects Liability Period  Earnest Money Deposit  Initial Security Deposit  (ISD) Retention Money (RM)  Total Security Deposit  (TSD) = ISD + RM  Interim / Adhoc Payment Liquidated Damages  Tender Documents  Last date of submission of tenders               |  |  |  |  |