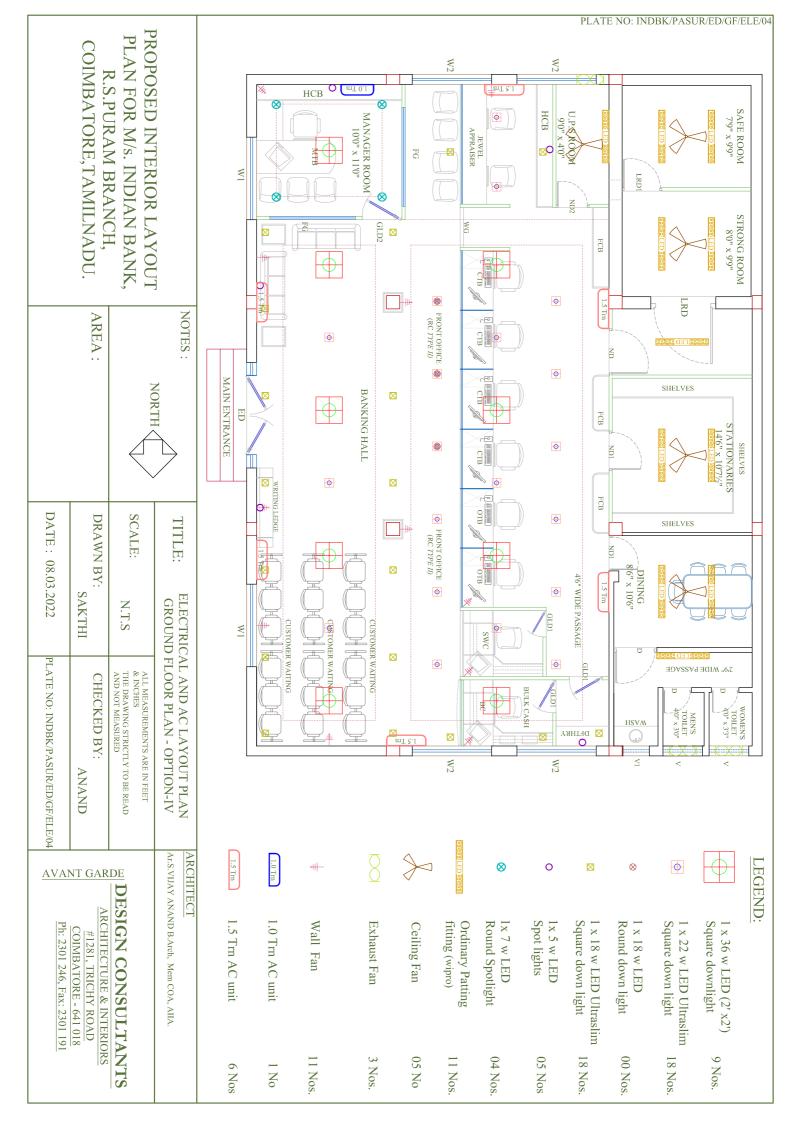

#### **BASIS OF DESIGN**

Area to be air conditioned 1200 Sft

Outside Design conditions 100 F DB and 83 F WB

Inside Design conditions 75 F + 2% DB and RH

not exceeding 50%.

Lighting Load 1 watts per Sqft.

Equipment Load 10 Computers + 5 Printers

Occupancy Factor 40 persons

Fresh Air One Air changes per Hour

Power Supply 415 V, 50 Hz, 3 PH.

To be shaded by using sun control

Exposed Glass films or by thick curtains.

Exposed Roof To be insulated by 50 mm thick

## ANNEXURE – 2 SCOPE OF WORK:

| S.No. | Description                                                                                           | Unit | Qty | Rate | Amount         |
|-------|-------------------------------------------------------------------------------------------------------|------|-----|------|----------------|
| I     | MANAGER CABIN                                                                                         |      |     |      |                |
| 1     | 1.0 TR High Wall split air conditioner Inclusive of 3 kva stabilizers, cordless Remote of Voltas/Blue |      |     |      |                |
|       | star/Hitachi orEquivalent make, with sufficient                                                       |      |     |      |                |
|       | copper Piping and drain pipe including transport,                                                     |      |     |      |                |
|       | Erection and commissioning at site etc Complete.                                                      |      |     |      |                |
|       | (with copper coil, 3 star rating inverter AC)                                                         | No   | 1   |      |                |
| II    | BANKING PREMISES                                                                                      |      |     |      |                |
| 1     | 1.5 TR High Wall split air conditioner Inclusive of                                                   |      |     |      |                |
|       | 4 kva stabilizers, cordless Remote of Voltas/Blue star/                                               |      |     |      |                |
|       | Hitachi or Equivalent make, with sufficient copper                                                    |      |     |      |                |
|       | Piping and drain pipe including transport, Erection                                                   |      |     |      |                |
|       | and commissioning at site etc Complete.                                                               |      |     |      |                |
|       | (with copper coil, 3 star rating inverter AC)                                                         | No   | 6   |      |                |
| 2     | 2.0 TR High Wall split air conditioner Inclusive of                                                   |      |     |      |                |
|       | 4 kva stabilizers, cordless Remote of Voltas/Blue star/                                               |      |     |      |                |
|       | Hitachi or Equivalent make, with sufficient copper                                                    |      |     |      |                |
|       | Piping and drain pipe including transport, Erection                                                   |      |     |      |                |
|       | and commissioning at site etc Complete. (with copper coil, 3 star rating inverter AC)                 | No   | NA  |      | NA             |
|       | (with copper con, 3 star rating inverter AC)                                                          | NO   | NA  |      | NA             |
| III   | ATM - PREMISES                                                                                        |      |     |      |                |
| 1     | 1.0 TR High Wall split air conditioner Inclusive of                                                   |      |     |      |                |
|       | 3 kva stabilizers, cordless Remote of Voltas/Blue                                                     |      |     |      |                |
|       | star/Hitachi orEquivalent make, with sufficient                                                       |      |     |      |                |
|       | copper Piping and drain pipe including transport,                                                     |      |     |      |                |
|       | Erection and commissioning at site etc Complete.                                                      |      |     |      |                |
|       | (with copper coil, 3 star rating inverter AC)                                                         | No   | NA  |      | NA             |
| IV    | TIMER FOR ATM AIR-CONDITIONER                                                                         |      |     |      |                |
|       | Suplying & erection of automatic changeover timer                                                     |      |     |      |                |
|       | for atm AC machines including labour charges, fixing                                                  |      |     |      |                |
|       | and duties ect;, complete.                                                                            | No   | NA  |      | NA             |
|       | TOTAL AMOUNT                                                                                          |      |     | Rs   |                |
|       | SAY                                                                                                   |      |     | Rs:  | 0.1.)          |
|       | (Rupees:                                                                                              |      |     | (    | <u> Only).</u> |