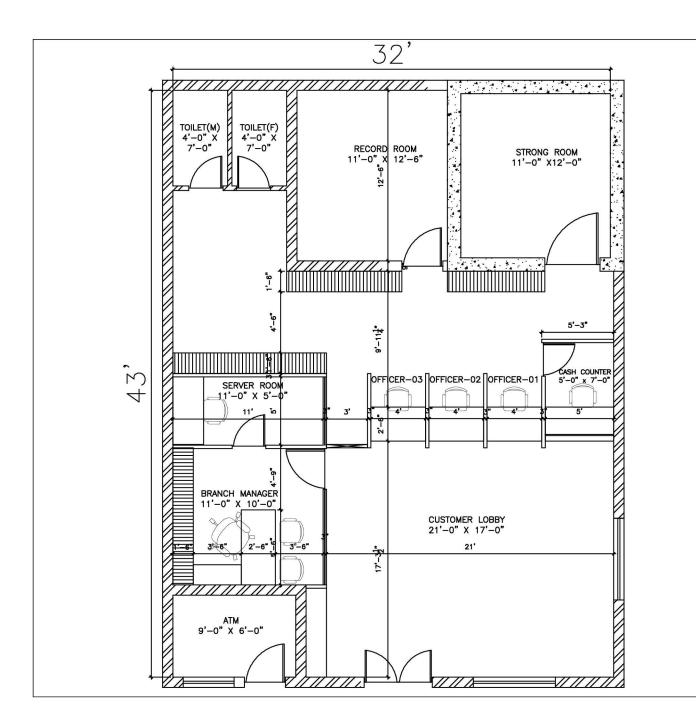

Date: 17.02.2022

Zonal Manager

| <u> </u> | BILL OF QUANTITY FOR FURNITURE WORK FOR INDIAN BANK, NAUGAI BRANCH                                                                                                                                                                                                                                                                                                                                                                                                                                                                                                                                                                                                                                                                                                                                                                                                                                                                                                                                                          |       |      |      |        |  |  |
|----------|-----------------------------------------------------------------------------------------------------------------------------------------------------------------------------------------------------------------------------------------------------------------------------------------------------------------------------------------------------------------------------------------------------------------------------------------------------------------------------------------------------------------------------------------------------------------------------------------------------------------------------------------------------------------------------------------------------------------------------------------------------------------------------------------------------------------------------------------------------------------------------------------------------------------------------------------------------------------------------------------------------------------------------|-------|------|------|--------|--|--|
| Sr.No.   | Description FURNITURE WORK                                                                                                                                                                                                                                                                                                                                                                                                                                                                                                                                                                                                                                                                                                                                                                                                                                                                                                                                                                                                  | Qty.  | Unit | Rate | Amount |  |  |
| 1        | GYPSUM BOARD FALSE CEILING                                                                                                                                                                                                                                                                                                                                                                                                                                                                                                                                                                                                                                                                                                                                                                                                                                                                                                                                                                                                  |       |      |      |        |  |  |
|          | Gypsum Ceiling:-Providing and fixing false ceiling as per approved plan with Gypsum board (India Gypsum) 12 mm thick on frame consisting of main and cross runners of GI section of 2.5" size @ 2.85 kg/12 feet and 1.75" @ 2.9 Kg/12 feet connected with screws to form a grid of not more than 2'x2'. Opening for lights and fans to be provided. The ceiling height shall not be less than 9'6" from the floor. The rate includes all exra frame work required to hold the concealed light fixtures, jointing with compound and fibre tape 3mm gypsum punning/ plastering and 3 coats of Asian/Nerolac Acrylic emulsion paint.(With patta) &(White colour shed)                                                                                                                                                                                                                                                                                                                                                          | 0     | Sft. |      |        |  |  |
| 2        | ARMSTRONG FALSE CEILING                                                                                                                                                                                                                                                                                                                                                                                                                                                                                                                                                                                                                                                                                                                                                                                                                                                                                                                                                                                                     |       |      |      |        |  |  |
|          | Providing, fabrication and fixing of false ceiling at all heights of 600 mm x 600 m x 12 mm armstrong mineral fibre ceiling tiles of type BIZA RH - 90 laid on armstrong prelude XL exposed grid systems with 9 mm wide T Section flanges colour white. The framework comprise of main runner spaced at 1200 mm centers 1200 mm maximum centers. Hangres ( GI wire ) to be fixed by approved roof plug and screws etc. The last hanger at the end of each main runner should not be greater than 450 from the adjacent wall. Flush fitting 1200 mm long cross tees ( with double stiching ) to be interlocked between main runners at 600 mm x 600 mm x 600 mm modules. Cut cross tees longer than 600 mm to be supported independently 600 mm x 600 mm modules to be formed by fittings 600 mm long flush fitting cross tees centrallybetween the 1200 mm cross tees. Perimeter trim to be armstrong wall angle secured to walls at 450 mm maximum centers. (Armstrong, gyproc,USG, Ceiling or equivalent)& (White colour) | 0     | Sft. |      |        |  |  |
| 3        | LOW LEVEL PARTITION FOR CUBICALS                                                                                                                                                                                                                                                                                                                                                                                                                                                                                                                                                                                                                                                                                                                                                                                                                                                                                                                                                                                            |       |      |      |        |  |  |
| а        | Low Hight Partition-Low Height Partition (Solid) with 8mm glass Upto ht. of 4'-0"" in Banking hall for officers laminated and inclusive of door.                                                                                                                                                                                                                                                                                                                                                                                                                                                                                                                                                                                                                                                                                                                                                                                                                                                                            |       |      |      |        |  |  |
| b        | <b>Sal wood/hollock or Equivalent</b> frame of section 2.5"x1.5" fixed in position with 2.5" to 3" long steel neetle fold screw. The vertical and horizontal members being placed at 2' c/c as per site condition as directed.                                                                                                                                                                                                                                                                                                                                                                                                                                                                                                                                                                                                                                                                                                                                                                                              |       | Sft. |      |        |  |  |
| С        | Panel for solid partition fixing 8 mm water proof plywood, anti termite, borer proof plywood of century, Duro or Alpine make on both the sides of frame work with fevicol SH and headless nails of 17 nos of 1.25" length and securing the cover with 1.5" long steel nettled fold screw. Making the plywood surface level before fixing the laminate/veneer. <b>Make- Century, Green lam, Merino</b>                                                                                                                                                                                                                                                                                                                                                                                                                                                                                                                                                                                                                       |       |      |      |        |  |  |
| d        | 1 mm th laminate/ mica fixing on inside of panel with 1.5 mm th. Groove in the panel as per the design with provision of the openings in the panel for switch boards, box and cuts in frame for carrying conduits if necessary, and fixing 1.0 mm laminate on the outside face of shade and colour a per AB colour scheme given in the tender specification with 8mm glass to be given in the design. The open edge are to be blocked by teak wood bead of required size and design. Make- <b>Century, Green lam, Merino</b>                                                                                                                                                                                                                                                                                                                                                                                                                                                                                                | "<br> |      |      |        |  |  |
| 4        | SEMI GLAZED PARTITION WITH DOOR - BRANCH MANAGER, CASH COUNTER & SERVER ROOM                                                                                                                                                                                                                                                                                                                                                                                                                                                                                                                                                                                                                                                                                                                                                                                                                                                                                                                                                |       |      |      |        |  |  |
| а        | Partly Glazed Full height Partition –<br>Supplying and erecting full height party glazed partitions (upto false ceiling height) as per drawing and<br>conforming to the following specifications : (Century ply, Green ply or Duro ply)                                                                                                                                                                                                                                                                                                                                                                                                                                                                                                                                                                                                                                                                                                                                                                                     |       |      |      |        |  |  |
| b        | <b>basic frame work :</b><br>Sal wood/hollock or Equivalent sections, treated with two coats of wood preservatives, 50 mm wide x 50 mm (minimum) at maximum 600 mm horizontal or vertical spacing as per site conditions. Vertical members shall be suitably, anchored and at ceiling level to ensure rigidity. Exposed frame members in the glazed portions shall have wider spacing (approx. 1800 mm. clear) as per instructions. Exposed members shall be finished with 1.00 mm thick laminate sheet of same or combination shades, over 6 mm mm thick BWR grade plywood facing including 4x6 mm grooves at locations as per instruction including door and fittings.                                                                                                                                                                                                                                                                                                                                                    |       |      |      |        |  |  |
| с        | <b>skin membrane</b> : (solid portion upto 900 mm from floor level and from 2100 mm to false ceiling with 6 mm thick BWR grade plywood on each face, with grooves formed as per drawings/ instructions.                                                                                                                                                                                                                                                                                                                                                                                                                                                                                                                                                                                                                                                                                                                                                                                                                     | 130   | Sft. |      |        |  |  |
| d        | finishing :<br>1.0 mm thick laminate sheet of same or combination shades as per instructions.                                                                                                                                                                                                                                                                                                                                                                                                                                                                                                                                                                                                                                                                                                                                                                                                                                                                                                                               |       |      |      |        |  |  |
| е        | <b>skirting :</b><br>100 mm high x 12 mm thick polished teak wood skirting on both faces, with NC lacquer in mat finish                                                                                                                                                                                                                                                                                                                                                                                                                                                                                                                                                                                                                                                                                                                                                                                                                                                                                                     |       |      |      |        |  |  |
| f        | glazing : (For B.M.Manager cabin & server)<br>8 mm. thick clear float glass fixed with continuous steam beech/teak wood glazing beads of approved shape<br>(finished 35x25 mm) all round polished and coated with NC lacquer finish. The rate should also include cost for<br>decorative etching on one side of the glass.                                                                                                                                                                                                                                                                                                                                                                                                                                                                                                                                                                                                                                                                                                  |       |      |      |        |  |  |
| g        | Quoted rates shall include all necessary materials accessories and labor and also allow provisions for electrical<br>/telephone/computer wiring conduits and switch boxes etc. (Materials for wiring conduits and switch boxes shall<br>be separately paid for.) (Server Room & Branch Manager).                                                                                                                                                                                                                                                                                                                                                                                                                                                                                                                                                                                                                                                                                                                            |       |      |      |        |  |  |
| 5        | SOLID PARTITION WITH DOOR                                                                                                                                                                                                                                                                                                                                                                                                                                                                                                                                                                                                                                                                                                                                                                                                                                                                                                                                                                                                   |       |      |      |        |  |  |
| a        | Full Height Partition (Solid) Upto ht. of 10'-0"" in Banking hall for officers laminated and inclusive of door.                                                                                                                                                                                                                                                                                                                                                                                                                                                                                                                                                                                                                                                                                                                                                                                                                                                                                                             |       |      |      |        |  |  |
| b        | <b>Sal wood/hollock or Equivalent</b> frame of section 2.5"x1.5" fixed in position with 2.5" to 3" long steel neetle fold screw. The vertical and horizontal members being placed at 2' c/c as per site condition as directed.                                                                                                                                                                                                                                                                                                                                                                                                                                                                                                                                                                                                                                                                                                                                                                                              |       |      |      |        |  |  |
| С        | Panel for solid partition fixing 8 mm water proof plywood, anti termite, borer proof plywood of century, Duro or<br>Alpine make on both the sides of frame work with fevicol SH and headless nails of 17 nos of 1.25" length and<br>securing the cover with 1.5" long steel nettled fold screw. Making the plywood surface level before fixing the<br>laminate/veneer. Make- Century, Green lam, Merino                                                                                                                                                                                                                                                                                                                                                                                                                                                                                                                                                                                                                     |       | Sft  |      |        |  |  |

| d  | 1 mm th laminate/ mica fixing on inside of panel with 1.5 mm th. Groove in the panel as per the design with provision of the openings in the panel for switch boards, box and cuts in frame for carrying conduits if necessary, and fixing 1.0 mm laminate on the outside face of shade and colour a per AB colour scheme given in the tender specification with 8mm glass to be given in the design. The open edge are to be blocked by teak wood bead of required size and design. Make- <b>Century, Green lam, Merino</b>                                                                                                                                                                                                                                                |     |     |  |
|----|-----------------------------------------------------------------------------------------------------------------------------------------------------------------------------------------------------------------------------------------------------------------------------------------------------------------------------------------------------------------------------------------------------------------------------------------------------------------------------------------------------------------------------------------------------------------------------------------------------------------------------------------------------------------------------------------------------------------------------------------------------------------------------|-----|-----|--|
|    |                                                                                                                                                                                                                                                                                                                                                                                                                                                                                                                                                                                                                                                                                                                                                                             |     |     |  |
| 6  | Writing Desk<br>Providing and fixing customer writing table 900mm circular made of 12 mm thplyboard supported on pedestal<br>with necessary fixtures. The top to be provided with shelves for keeping forms/slips etc. all exposed surface to<br>be paste with mica to match the ambience.                                                                                                                                                                                                                                                                                                                                                                                                                                                                                  | 1   | Nos |  |
| 7  | GLASS DOORS (BRANCH MANAGER, ATM & MAIN ENTRANCE) with Glazing<br>Providing & fixing main door & partition made up of 12 mm thk. Clear toughened glass shall be fixed in.Ozon /<br>Enox make patch fitting with necessary hardwear.With application of sealant from all sides. Edge polish for all<br>exposed sides of glass. Complete as per design Door size 3'-0" x 7'-0" - Providing & fixing main door made up<br>of 12 mm thk. Clear toughen glass shall be fixed in.Ozon / Enox make patch fitting with necessary hardware like<br>floor spring, 12" S.S. finished decorative handle pair,& locking arrangment. Edge polish for all exposed sides of<br>glass. Complete as per design                                                                                | 150 | Sft |  |
| 8  | Suggestion Box                                                                                                                                                                                                                                                                                                                                                                                                                                                                                                                                                                                                                                                                                                                                                              |     |     |  |
|    | Providing and fixing cheque drop box of size 450mm 750mmx300 mm with a slit opening of 10mmx150 mm and openable shutter of 250x262mm size with glass fixed above 1.5 m above groung level. All exposed surface to be pasted with matching laminate and inside with .1mm liner mica. The cost includes that of necessary fittings.                                                                                                                                                                                                                                                                                                                                                                                                                                           | 1   | Nos |  |
| 9  | Cheque Drop Box                                                                                                                                                                                                                                                                                                                                                                                                                                                                                                                                                                                                                                                                                                                                                             |     |     |  |
|    | Providing and fixing cheque drop box of size 450mm 750mmx300 mm with a slit opening of 10mmx150 mm and openable shutter of 250x262mm size with glass fixed above 1.5 m above groung level. All exposed surface to be pasted with matching laminate and inside with .1mm liner mica. The cost includes that of necessary fittings.                                                                                                                                                                                                                                                                                                                                                                                                                                           | 1   | Nos |  |
| 10 | <b>Frosted Film</b> -Providing & pasting frosted film (3M, Garware make) on glass work partition of entrance as required as directed by the consultant/Architect.                                                                                                                                                                                                                                                                                                                                                                                                                                                                                                                                                                                                           | 75  | Sft |  |
| 11 | Logo-Providing & pasting frosted film (3M, Garware make) coloured logo on entrance door as directed by the<br>Consultant.                                                                                                                                                                                                                                                                                                                                                                                                                                                                                                                                                                                                                                                   | 1   | Nos |  |
| 12 | Flap Door - Providing and fixing of 3'-6" wide & 4'-0" hight flap door as per drawing                                                                                                                                                                                                                                                                                                                                                                                                                                                                                                                                                                                                                                                                                       |     |     |  |
|    | a) Flap Door with door closure.                                                                                                                                                                                                                                                                                                                                                                                                                                                                                                                                                                                                                                                                                                                                             | 1   | Nos |  |
|    | TOTAL                                                                                                                                                                                                                                                                                                                                                                                                                                                                                                                                                                                                                                                                                                                                                                       |     |     |  |
|    |                                                                                                                                                                                                                                                                                                                                                                                                                                                                                                                                                                                                                                                                                                                                                                             |     |     |  |
| 13 | 2. FURNITURE AND CABINETS<br>Providing and fabrication of table (with keyboard tray) having table body of 18mm, 12mm & 6mm thk plywood                                                                                                                                                                                                                                                                                                                                                                                                                                                                                                                                                                                                                                      |     |     |  |
|    | and table top & shutters of 19mm thk block board. The drawer unit must have one drawer mounted on drawer<br>slider and shuttered shelf under it. A readymade metallic keyboard tray must be fixed under the table top. A<br>round, PVC cable crossing socket (cable manager) must be fixed on the table top for power/data cable crossing.<br>A foot rest, made of 19mm thk block board must be fixed and a CPU carrier, on the footrest level must be fixed.<br>The table top and all other exposed surfaces must be covered with 1.0mm thk laminate. All inside/hidden<br>surfaces must be finished with one coat of primer and three coats of synthetic enamel paint. All the edges and<br>corners must be protected with 6mm thk plain teak wood bead. 4" high skirting |     |     |  |
|    | must be fixed on exposed surfaces. All the teak wood must be finished with 3 coats of synthetics paint. Automatic locks and handles must be fixed in drawers & shutters.                                                                                                                                                                                                                                                                                                                                                                                                                                                                                                                                                                                                    |     |     |  |
| i  | Branch Manager Table<br>Table- 1750 mm x 750 mm x 750 mm<br>Side Unit- 1050mm x 375mm x 750mm                                                                                                                                                                                                                                                                                                                                                                                                                                                                                                                                                                                                                                                                               | 1   | No  |  |
| ii | OFFICER TABLE<br>Table Size - 1375 mm x 750 mm x750 mm                                                                                                                                                                                                                                                                                                                                                                                                                                                                                                                                                                                                                                                                                                                      | 4   | Nos |  |
| 14 | Cash Counter / Single window counter                                                                                                                                                                                                                                                                                                                                                                                                                                                                                                                                                                                                                                                                                                                                        |     |     |  |
|    | Cash counter: Providing and fixing of Cash cabin with 12mm front glass railing providing and erecting in position cash counter /cash work station of approx. Size 1400mm (L)X 750MM (w)X 750 MM(H) inclusive of 1500mm high, 375mm wide customer writing top & drop down flap box 600mmx300mm with rear partition including door 750x2250mm made of 18mm thk.commercial ply with 1mm thk. laminate & 12mm thk. glass on the top of the counter & 8mm thk. glass on the side partition MS power coated ke board try, cashier drawer of commercial ply etc complete. partition ht. up to 7' with back side glazed door and and top with aluminium grill side wall partition 8mm thk. glass as per drawing inclose and as per instruction of the architect.                    | 1   | No  |  |
| 15 | Storage Units                                                                                                                                                                                                                                                                                                                                                                                                                                                                                                                                                                                                                                                                                                                                                               |     |     |  |
|    | <b>Low Height / Full Height Cabinet:</b> Providing and fabrication of 3' / 7' high and 1'6" deep file/storage cabinet with cabinet body of 18mm,12mm & 6mm thk plywood. One row of drawers (mounted on drawer slider) must be there on the cabinet and shuttered shelf under the drawer must be provided. The shutters of the shelves must be of 19mm thk block board. All the external exposed surfaces of the cabinet must be covered with 1.0mm thk laminate. All the internal/hidden surfaces must be finished with one coat of primer and three coats of synthetic.                                                                                                                                                                                                    |     |     |  |
|    | Enamel paint of matching colour of the laminate. All the edges/ corners of the plywood must be protected with 6mm thk plain teak wood bead. 4" high skirting must be fixed on exposed surfaces. All the exposed teak wood surfaces must be finished with three coats of melamine polish. Multipurpose lock and handle must be fixed on shutters and drawers.                                                                                                                                                                                                                                                                                                                                                                                                                |     |     |  |

| а | low height - 750 mm/ 900mm Height | 175 | Sft |  |
|---|-----------------------------------|-----|-----|--|
|   |                                   |     |     |  |
|   | TOTAL                             |     |     |  |
|   |                                   |     |     |  |
|   | GRAND TOTAL                       |     |     |  |
|   | GST                               |     |     |  |
|   | TOTAL AMOUNT INCLUDING GST        |     |     |  |