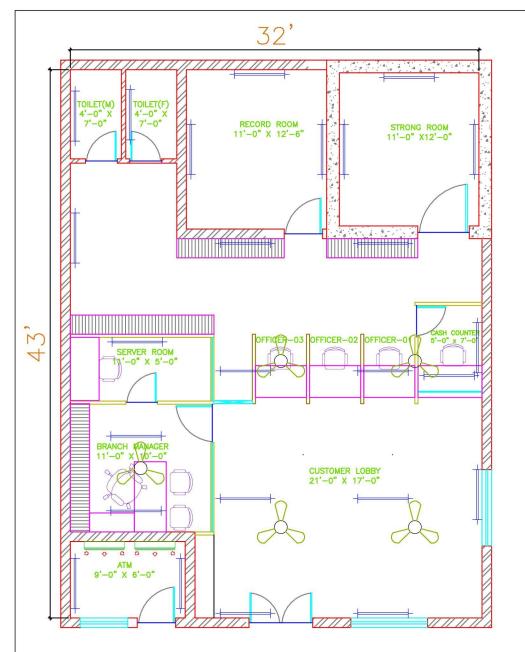

Place:

Date:

Signature of contractor with seal

| BILL OF QUANTITY FOR ELECTRICAL WORK FOR INDIAN BANK, NAUGAI BRANCH |                                                                                                                                                                                                                                                                                                                                                                                                                                                                                                                                                         |            |               |      |        |  |
|---------------------------------------------------------------------|---------------------------------------------------------------------------------------------------------------------------------------------------------------------------------------------------------------------------------------------------------------------------------------------------------------------------------------------------------------------------------------------------------------------------------------------------------------------------------------------------------------------------------------------------------|------------|---------------|------|--------|--|
|                                                                     | ELECTRICAL WORK (BRANCH & ATM)                                                                                                                                                                                                                                                                                                                                                                                                                                                                                                                          |            |               |      |        |  |
| S. No.                                                              | PARTICULARS                                                                                                                                                                                                                                                                                                                                                                                                                                                                                                                                             | UNIT       | QTY           | RATE | AMOUNT |  |
| 1                                                                   | Providing and fixing, testing and commissioning for point wiring two nos. 1.55 sq. mm/2.5 sq.mm or 4.0 sq.mm PVC insulated single core stranded copper conductor wire 1100 volt grade (for Ph&N) and one nos. 1.0 sq. mm/ 1.5 sq. mm PVC insulated single core standed copper conductor wire 440 volt grade, for earth wire 1.6 mm th. 25 mm dia BEC / NIC / AKG make PVC conduit pipes. All wires are to be ISI mark approved / specified make Anchor/<br>Finolex / Havells complete with all drops upto boards, stapples, accessories and hardware af |            |               |      |        |  |
|                                                                     | etc. Installating the conduit in slabs, wall etc.The point shall include modular type switches of MK Anchor, Roma, Crab tree make as approved / specified in reqiured combination including electronic regulator, 6 ASP control switch 3-plate ceiling rose, angle or staight holder adequate size to mount control switches for lights, fan sockets. Sockets for half points and ceiling fan regulator. rate must also include the cost of circuit wiring with 2x2.5 sqmm+1x1.5 sqmm                                                                   |            |               |      |        |  |
| а                                                                   | Light points. & exhaust fan points                                                                                                                                                                                                                                                                                                                                                                                                                                                                                                                      | No.        | 35            |      |        |  |
| b                                                                   | Fan with <b>regulator</b> (ceiling + bracket) (2x1.50 sq.mm + 1x1.5 sq.mm)                                                                                                                                                                                                                                                                                                                                                                                                                                                                              | No.        | 10            |      |        |  |
| c<br>e                                                              | Call bell points inclusive of <b>call bell</b> .<br>16 Amp 3/5 pin point (2x2.5 sq.mm +1x1.5 sqmm)                                                                                                                                                                                                                                                                                                                                                                                                                                                      | No.<br>No. | <u>1</u><br>9 |      |        |  |
| f                                                                   | <b>Ac point</b> -supply instalation of AC point with following item in surface / concealed manner 32 A D.P. 1 way switch with neon, plate & box 20 amp. 10 amp. Twinsocket with plate & box including 2x4.0 + 1x1.5 sqmm cu. Wire with pvc conduit etc complete.                                                                                                                                                                                                                                                                                        | No.        | 2             |      |        |  |
| 2                                                                   | <b>Telephone Socket Point</b> -Supplying, fixing and testing of telephone socket point wiring with two line telephone wire of approved Anchor Havells/Finolex make in 1.6 mm th 1" dia PVC conduit pipe including double line tel-Jack (modular type) on the switch board.                                                                                                                                                                                                                                                                              | No.        | 2             |      |        |  |
|                                                                     | 10 pair tag block                                                                                                                                                                                                                                                                                                                                                                                                                                                                                                                                       | No.        | 1             |      |        |  |
| 3                                                                   | <b>IVERTER WIRING</b> : Wiring for Lighting and fans I points with 1x1.5 Sqmm PVC insulated copper conductor recessed in wall/under counter in PVC pipe/flexible pipe/casing caping as required. Rate inclusive of 3 nos. 6 amp switch & socket (5pin) (modular) with fuse & indicator i/c of box, base plate & cover plate, making all connections complete. (Average length 15M)                                                                                                                                                                      | No         | 10            |      |        |  |
| 4                                                                   | <b>UPS POINTS:</b> Wiring for computer terminal points with 2x1.5Sqmm + 1x1.5 Sqmm PVC insulated copper conductor recessed in wall/under counter in PVC pipe/flexible pipe/casing caping as required. Rate inclusive of 3 nos. 6 amp switch & socket (5pin) (modular) with fuse & indicator i/c of box, base plate & cover plate, making all connections complete. (Average length 15M)                                                                                                                                                                 | No         | 10            |      |        |  |
| 5                                                                   | TIMER                                                                                                                                                                                                                                                                                                                                                                                                                                                                                                                                                   |            |               |      |        |  |
| A                                                                   | Providing and installation of electronic digital no/off timer, load bearing up to 800 watt for glow sign board with 20Amp pp MCB in enclosure                                                                                                                                                                                                                                                                                                                                                                                                           | No.        | 1             |      |        |  |
| B                                                                   | Additional copper piping for instalation of split Ac's at far end.                                                                                                                                                                                                                                                                                                                                                                                                                                                                                      | Rm         | 25            |      |        |  |
| 6                                                                   | <b>Ceiling Fan</b> - Supply, Erecting,and testing of approved/specified make ceiling fans complete with down rod, canopy, blades and Electronic speed regulator 230-250 volts including connection with all necessary materials as required. <b>Make- Usha/ Havells/ Bajaj</b>                                                                                                                                                                                                                                                                          | No.        | 5             |      |        |  |
| 7                                                                   | <b>Wall Mounted Fan</b> -Erecting, and testing of approved/specified make ceiling fans Supplied by the bank completWall mounted fans (METAL BODY) 400 mm dia. make , speed regulators etc. 230-250 volts with connections, raw bolts/anchor hole fastener completely finished. <b>Make-Crompton/ Havells/ Usha</b>                                                                                                                                                                                                                                      | No.        | 0             |      |        |  |
| 8                                                                   | <b>Exhaust Fan</b> -Supply,Erecting,and testing of approved/specified make Exhaust fan 300 mm dia (matal frame) ccomplete with motor, mounting frame blades with connection, bolts, anchor fasteners etc complete. <b>Make- Usha/ Havells/ Bajaj</b>                                                                                                                                                                                                                                                                                                    | No.        | 3             |      |        |  |
| 9                                                                   | Supply, installation,testing, & commissioning of lighting fixtures. All fixtures should be complete with all accessories such as lamps,starters, low loss copper chokes,PF improvement capacitors etc.The fixtures should be complete with ball & socket type vibration dampers & all accessories with necessarydown rods.Above specification governs all work specified below:                                                                                                                                                                         |            |               |      |        |  |
| a                                                                   | <b>ELECTRICAL FIXTURES &amp; FITTINGS-</b> Erecting,and testing of approved/specified make Lights Supplied by the bank complet Halonix Radiance- Ultraslim <b>LED</b> flate panel 36w hlfpu22-02-36-cw/ww, size-600x600x10mm, recess/ pendant mounting ultraslim led flate panel 2'x2' with high efficient led & glarg opal diffuser.                                                                                                                                                                                                                   | No.        | 0             |      |        |  |
| b                                                                   | <b>Down Light</b> -: Erecting,and testing of approved/specified make down lights Supplied by the bank complet recessed mounted down lighters (Wipro: WCP 32218 2 x 18W LED (TC-D)                                                                                                                                                                                                                                                                                                                                                                       | No.        | 0             |      |        |  |
| С                                                                   | <b>Tube light</b> -Uupply, Erecting and testing of approved/specified make tube lights Supplied by the bank complet of 18 W <b>LED</b> FTL (wipro wdf 8140) single tube fitting complete.                                                                                                                                                                                                                                                                                                                                                               | No.        | 25            |      |        |  |
| 10                                                                  | Supply and installation of circuit in app. make1.6 mm thick,25mm dia PVC pipes and at places where decorum is to be maintained in PVC casings with approved make PVC insulated wire as under. The rate shall be inclusive of all necessary fittings like junction boxes, tees, bends, saddles screws etc complete. PVC pipe to be of BEC/NIC/AKG make and wire of Havells/RR/ Finolex make.                                                                                                                                                             |            |               |      |        |  |