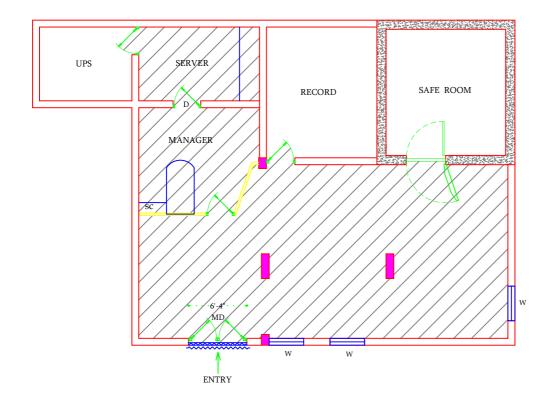

# PROPOSED INTERIOR FURNISHING FOR INDIAN BANK AT KANDHANVILAI BRANCH

### SCHEDULE OF JOINERIES (PROPOSED)

MD - SEMIGLAZED DOOR - 4'6"X7'0"

- SEMIGLAZED DOOR - 3'0"X7'0"

D3 - FLUSH DOOR - 3'0"X7'0"

#### **CONCEPT DRAWING - 1**

N

DRAWN : D.J.VIJAY

SCALE : 1"=8'0" JOB NO: I17- 2017

051101117 2017

DATE :14.10.2019

SHEET SIZE: A4