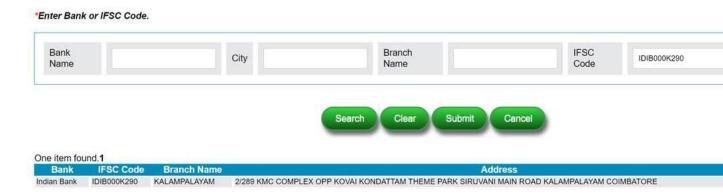

Dear Madam,

The IFSC Code **IDIB000K290** for related <del>Kalampalayam</del> branch of your bank is present on portal.

Type only IFSC Code than click on search button and after that tick on select option and then click on submit button.